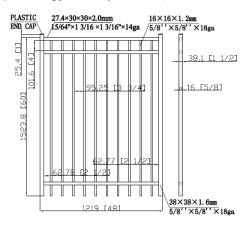

## N01796 HGX 8'Lx4'H 3R Univ Pnl Blk 5/8" x 18ga Pkt PB Rackable (residential 3-rail flat top/extended bottom)

## N01797 HGX 8'Lx5'H 3R Univ Pnl Blk 5/8" x 18ga Pkt PB Rackable (residential 3-rail flat top/extended bottom)

N01798 HGX 8'Lx6'H 3R Univ Pnl Blk 5'8" x 18ga Pkt PB Rackable (residential 3-rail flat top/extended bottom)

N01800 HGX 8'Lx5'H 3R Univ Pnl Blk 5/8" x 18ga Pkt FB Rackable (residential 3-rail flat top/flat bottom)

N01802 HGX 4'Wx4'H 3R Univ SWG Blk 5/8" x 18ga Pkt PB (residential swing gate 3-rail flat top/extended bottom)