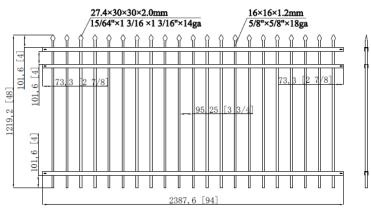

## 

2387, 6 [94]

N01813 HGX 8'Lx6'H 3R Spr Pnl Blk 5/8" x 18ga Pkt PB Rackable (residential 3-rail spear top/extended bottom)

N01814 HGX 4'Wx4'H 3R Spr SWG Blk 5/8" x 18ga Pkt PB (residential swing gate 3-rail spear top/extended bottom)

N01817 HGX 4'Wx5'H 3R Spr SWG Blk 5/8" x 18ga Pkt PB (residential swing gate 3-rail spear top/extended bottom)

N01820 HGX 4'Wx6'H 3R Spr SWG Blk 5/8" x 18ga Pkt PB (residential swing gate 3-rail spear top/extended bottom)

N02873 HGX 4'Wx5'H 3R Univ ASWG Blk 5/8" x 18ga PB Arch (residential arch gate 3-rail flat top/extended bottom)