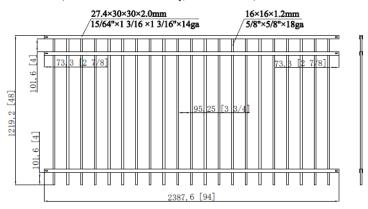

## N01796 HGX 8'Lx4'H 3R Univ Pnl Blk 5/8" x 18ga Pkt PB Rackable (residential 3-rail flat top/extended bottom)