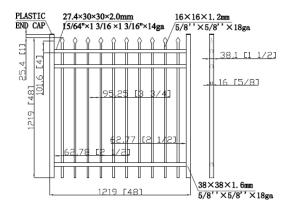

N01800 HGX 8'Lx5'H 3R Univ Pnl Blk 5/8" x 18ga Pkt FB Rackable (residential 3-rail flat top/flat bottom)

N01802 HGX 4'Wx4'H 3R Univ SWG Blk 5/8" x 18ga Pkt PB (residential swing gate 3-rail flat top/extended bottom)

N01805 HGX 4'Wx5'H 3R Univ SWG Blk 5/8" x 18ga Pkt PB (residential swing gate 3-rail flat top/extended bottom)

N01808 HGX 4'Wx6'H 3R Univ SWG Blk 5/8" x 18ga Pkt PB (residential swing gate 3-rail flat top/extended bottom)