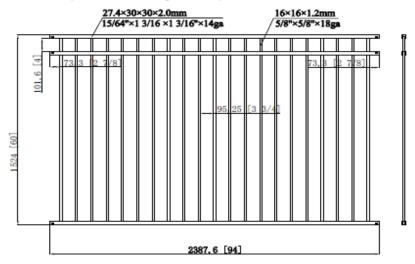

## N<br/>01812 HGX 8'Lx5'H 3R Spr $\rm Pnl$ Blk 5/8" x 18ga Pkt PB Rackable (residential 3-rail spear top/extended bottom)