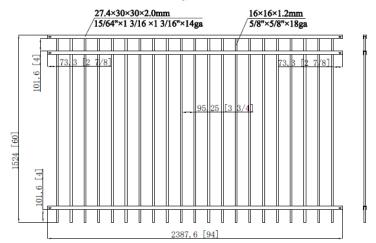

## N01797 HGX 8'Lx5'H 3R Univ Pnl Blk 5/8" x 18ga Pkt PB Rackable (residential 3-rail flat top/extended bottom)

N01798 HGX 8'Lx6'H 3R Univ Pnl Blk 5'8" x 18ga Pkt PB Rackable (residential 3-rail flat top/extended bottom)