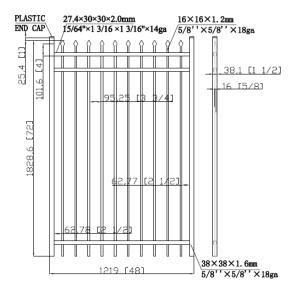

N01805 HGX 4'Wx5'H 3R Univ SWG Blk 5/8" x 18ga Pkt PB (residential swing gate 3-rail flat top/extended bottom)

N01808 HGX 4'Wx6'H 3R Univ SWG Blk 5/8" x 18ga Pkt PB (residential swing gate 3-rail flat top/extended bottom)