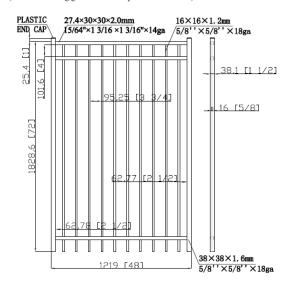

N01805 HGX 4'Wx5'H 3R Univ SWG Blk 5/8" x 18ga Pkt PB (residential swing gate 3-rail flat top/extended bottom)

N01808 HGX 4'Wx6'H 3R Univ SWG Blk 5/8" x 18ga Pkt PB (residential swing gate 3-rail flat top/extended bottom)

N01811 HGX 8'Lx4'H 3R Spr Pnl Blk 5/8" x 18ga Pkt PB Rackable (residential 3-rail spear top/extended bottom)

## N<br/>01812 HGX 8'Lx5'H 3R Spr $\rm Pnl$ Blk 5/8" x 18ga Pkt PB Rackable (residential 3-rail spear top/extended bottom)