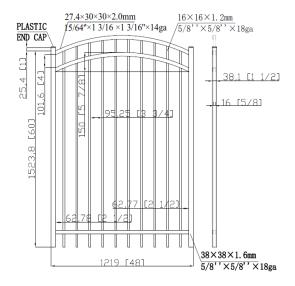

N02873 HGX 4'Wx5'H 3R Univ ASWG Blk 5/8" x 18ga PB Arch (residential arch gate 3-rail flat top/extended bottom)