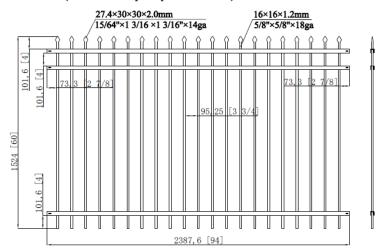

## N01796 HGX 8'Lx4'H 3R Univ Pnl Blk 5/8" x 18ga Pkt PB Rackable (residential 3-rail flat top/extended bottom)

## N01797 HGX 8'Lx5'H 3R Univ Pnl Blk 5/8" x 18ga Pkt PB Rackable (residential 3-rail flat top/extended bottom)

N01798 HGX 8'Lx6'H 3R Univ Pnl Blk 5'8" x 18ga Pkt PB Rackable (residential 3-rail flat top/extended bottom)

N01800 HGX 8'Lx5'H 3R Univ Pnl Blk 5/8" x 18ga Pkt FB Rackable (residential 3-rail flat top/flat bottom)

N01802 HGX 4'Wx4'H 3R Univ SWG Blk 5/8" x 18ga Pkt PB (residential swing gate 3-rail flat top/extended bottom)