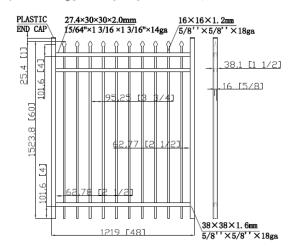

N01805 HGX 4'Wx5'H 3R Univ SWG Blk 5/8" x 18ga Pkt PB (residential swing gate 3-rail flat top/extended bottom)

N01808 HGX 4'Wx6'H 3R Univ SWG Blk 5/8" x 18ga Pkt PB (residential swing gate 3-rail flat top/extended bottom)