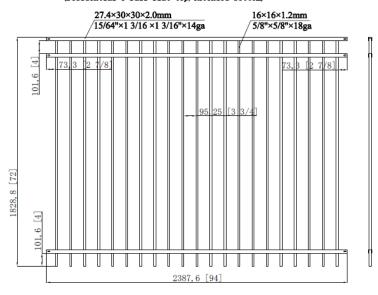

## 

2387, 6 [94]

N01813 HGX 8'Lx6'H 3R Spr Pnl Blk 5/8" x 18ga Pkt PB Rackable (residential 3-rail spear top/extended bottom)

N01814 HGX 4'Wx4'H 3R Spr SWG Blk 5/8" x 18ga Pkt PB (residential swing gate 3-rail spear top/extended bottom)