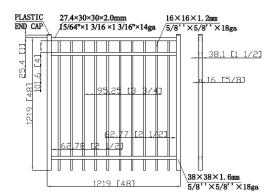

## N01796 HGX 8'Lx4'H 3R Univ Pnl Blk 5/8" x 18ga Pkt PB Rackable (residential 3-rail flat top/extended bottom)

## N01797 HGX 8'Lx5'H 3R Univ Pnl Blk 5/8" x 18ga Pkt PB Rackable (residential 3-rail flat top/extended bottom)

N01798 HGX 8'Lx6'H 3R Univ Pnl Blk 5'8" x 18ga Pkt PB Rackable (residential 3-rail flat top/extended bottom)

N01800 HGX 8'Lx5'H 3R Univ Pnl Blk 5/8" x 18ga Pkt FB Rackable (residential 3-rail flat top/flat bottom)

N01802 HGX 4'Wx4'H 3R Univ SWG Blk 5/8" x 18ga Pkt PB (residential swing gate 3-rail flat top/extended bottom)